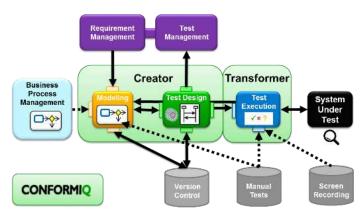

### **Conformiq 360° Test Automation: A Total Testing Transformation**

Complete automation of the end-to-end testing process