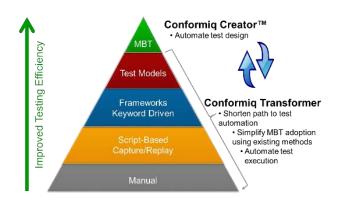

### TRANSFORMING TESTS FOR EXECUTION!

Conformiq Transformer<sup>™</sup> extends the Conformiq 360° Test Automation<sup>™</sup> solution, for complex system testing at the speed of development.

**Conformiq Transformer** shortens the path to test automation, simplifies model-based testing (MBT) adoption using existing methods, and automates manual test execution. Along with **Conformiq Creator**, which generates executable test cases, scripts and documentation from models, it automates and transforms test design.

### The Conformiq Transformer Platform

- Automates the execution of new and existing tests, improving the productivity of the entire QA organization
- Automates test execution by extending industrystandard test automation tools, including existing and open source test execution tools
- Transforms manual tests into automatically executable tests

### Why Conformiq Transformer?

- Eliminate scripting as you know it, automating test execution without programming, for both new and existing test cases
- Use existing recordings and test cases to automate model creation for Conformiq Creator, combining the benefits of MBT with scripter-less test automation
- Deliver a consolidated view of automated test case design, creation, execution, management and validation