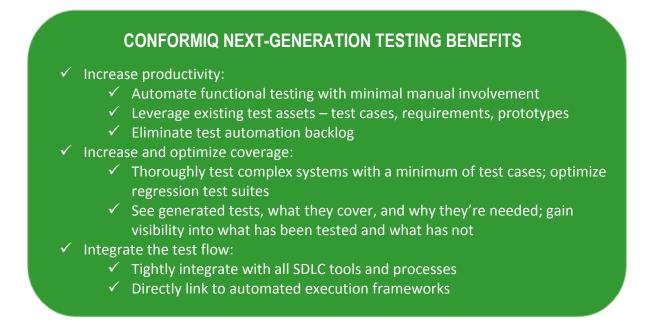

### The Conformiq Transformer Platform

- Automates the execution of new and existing tests, improving the productivity of the entire QA organization
- Automates test execution by extending industrystandard test automation tools, including existing and open source test execution tools
- Transforms manual tests into automatically executable tests

Save up to 70% of required effort to automate test execution

### Why Conformiq Transformer?

- Eliminate scripting as you know it, automating test execution without programming, for both new and existing test cases
- Use existing recordings and test cases to automate model creation for Conformiq Creator, combining the benefits of MBT with scripter-less test automation
- Deliver a consolidated view of automated test case design, creation, execution, management and validation