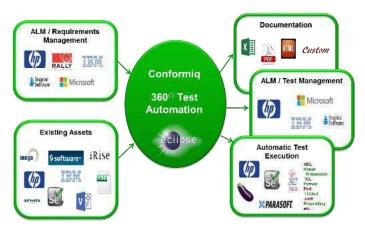

tools, including existing and open source test execution tools
- Transforms manual tests into automatically executable tests

Save up to 70% of required effort to automate test execution

### Why Conformiq Transformer?

- Eliminate scripting as you know it, automating test execution without programming, for both new and existing test cases
- Use existing recordings and test cases to automate model creation for Conformiq Creator, combining the benefits of MBT with scripter-less test automation
- Deliver a consolidated view of automated test case design, creation, execution, management and validation

### **Conformiq 360° Test Automation: A Total Testing Transformation**



Complete automation of the end-to-end testing process

### **Conformiq Software Development Lifecycle** Integrations



## CONFORMIQ



## **Transforming Tests for Execution**

### Contact us about getting started with Conformiq Transformer and 360° Test Automation

### www.conformiq.com

### sales@conformiq.com

**USA** 14435 C Big Basin Way, #271 Saratoga, CA 95070 USA Tel: +1 408 898 2140 FINLAND Alberga Business Park B Bertel Jungin aukio 7 02600 Espoo Tel: +358 755 5300 FINLAND

#### INDIA

91 Springboard Business Hub Pvt Ltd, Gopala Krishna Complex, No. 45/3 Residency Road, MG Road, Bengaluru 560025 INDIA

© Conformiq Holding 2023. All company names, trademarks, and service marks are the property of their respective owners. V116